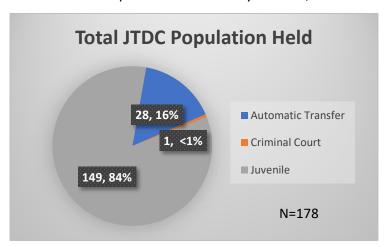

## Daily Data Dashboard – January 5, 2024 Demographics for JTDC Population Friday Morning Midnight Count

Total # of probation Involved youth1: 1,339

<sup>&</sup>lt;sup>1</sup> Probation Active: Any youth who is pending sentencing with an active social history, has been formally placed on probation or supervision with Cook County Juvenile Probation on the date of the report.

<sup>\*</sup>Age, Gender and Race for Criminal Court population (N=1) is not represented in this report.