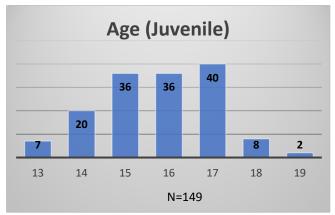

## Daily Data Dashboard – January 5, 2024 Demographics for JTDC Population Friday Morning Midnight Count

Total # of probation Involved youth1: 1,339

<sup>&</sup>lt;sup>1</sup> Probation Active: Any youth who is pending sentencing with an active social history, has been formally placed on probation or supervision with Cook County Juvenile Probation on the date of the report.