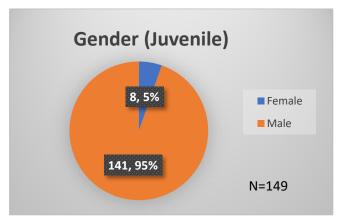

## Daily Data Dashboard – January 5, 2024 Demographics for JTDC Population Friday Morning Midnight Count

Total # of probation Involved youth1: 1,339

<sup>&</sup>lt;sup>1</sup> Probation Active: Any youth who is pending sentencing with an active social history, has been formally placed on probation or supervision with Cook County Juvenile Probation on the date of the report.