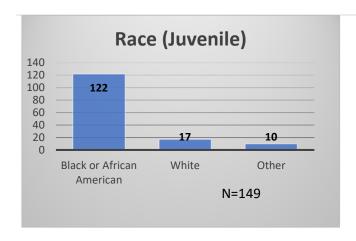

## Daily Data Dashboard – January 5, 2024 Demographics for JTDC Population Friday Morning Midnight Count

Total # of probation Involved youth1: 1,339

<sup>&</sup>lt;sup>1</sup> Probation Active: Any youth who is pending sentencing with an active social history, has been formally placed on probation or supervision with Cook County Juvenile Probation on the date of the report.