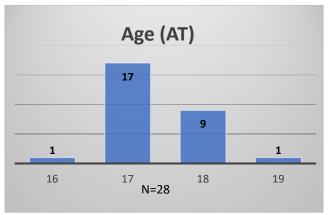

## Daily Data Dashboard – January 5, 2024 Demographics for JTDC Population Friday Morning Midnight Count

Total # of probation Involved youth1: 1,339

<sup>&</sup>lt;sup>1</sup> Probation Active: Any youth who is pending sentencing with an active social history, has been formally placed on probation or supervision with Cook County Juvenile Probation on the date of the report.